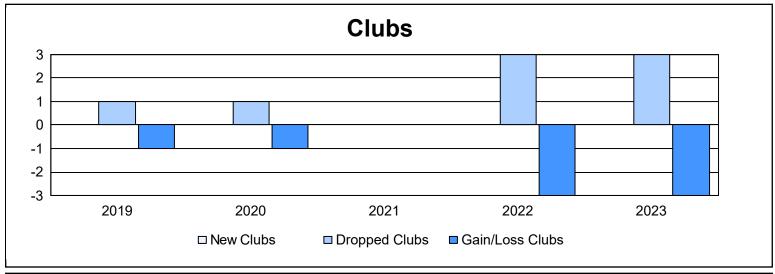

District 25 F

As of June 2023 Cumulative

| Year      | New<br>Clubs | Dropped<br>Clubs | Gain/<br>Loss<br>Clubs | New<br>Members | Charter<br>Members | Reinstate<br>Members | Transfer<br>Members | Total<br>Member<br>Added | Total<br>Members<br>Dropped | Gain/<br>Loss<br>Members |
|-----------|--------------|------------------|------------------------|----------------|--------------------|----------------------|---------------------|--------------------------|-----------------------------|--------------------------|
| 2018-2019 | 0            | 1                | -1                     | 126            | 0                  | 10                   | 6                   | 142                      | 176                         | -34                      |
| 2019-2020 | 0            | 1                | -1                     | 82             | 11                 | 12                   | 5                   | 110                      | 151                         | -41                      |
| 2020-2021 | 0            | 0                | 0                      | 50             | 0                  | 4                    | 11                  | 65                       | 166                         | -101                     |
| 2021-2022 | 0            | 3                | -3                     | 71             | 0                  | 14                   | 4                   | 89                       | 179                         | -90                      |
| 2022-2023 | 0            | 3                | -3                     | 91             | 1                  | 4                    | 21                  | 117                      | 153                         | -36                      |
| Average   | 0            | 2                | -2                     | 84             | 2                  | 9                    | 9                   | 105                      | 165                         | -60                      |